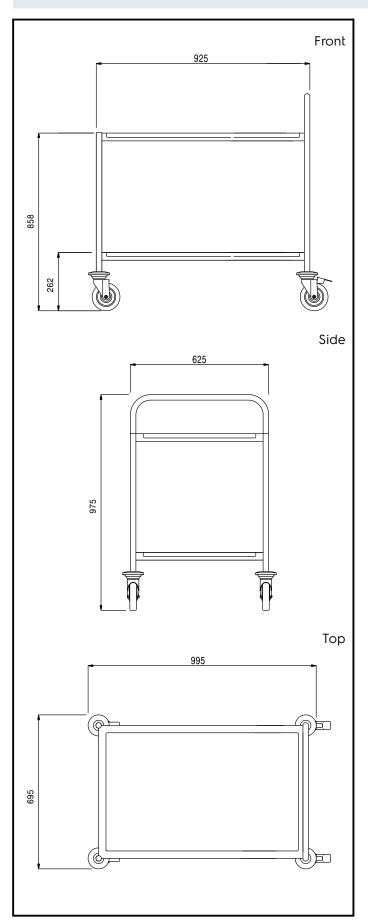

## **Key Information:**

External dimensions, Width:

361228 (STR902HV)995 mmExternal dimensions, Depth:695 mmExternal dimensions, Height:975 mmNet weight:27 kg

Meal Distribution System 2 Tier Service trolley with 1 handle 900x800mm