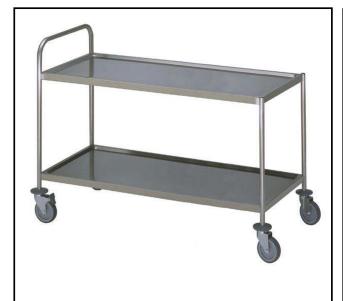

# Meal Distribution System 2 Tier Service trolley with 1 handle 900x800mm

| ITEM #  |  |  |
|---------|--|--|
| MODEL # |  |  |
| NAME #  |  |  |
|         |  |  |
| SIS #   |  |  |
| AIA #   |  |  |

361228 (STR902HV)

2-tier Service Trolley with handle, 900mm, h=800

#### Item No.

Constructed in 304 AISI stainless steel. Framework in mm25 tubing, completely welded. Seamless, sound-absorbing, shelves with double-folded edges. Shelves are welded to the framework. The handles are an extension of the load-bearing frame. N. 4 swivelling castors, two with brakes, mm125 in diameter, fitted with plastic bumpers. N.2 shelves mm900x600. Load capacity: 100 kg, uniformly distributed.

#### **Main Features**

- Service trolley with a loading capacity if 100 kg, evenly distributed.
- Seamless sound-absorbing shelves with double-folded edges welded to the framework.
- Shelf edges height prevents transported goods from falling.
- Strong ergonomic handle, extended from load-bearing frame.
- Equipped with 4 rubber bumpers and 4 swivelling wheels, 2 of which with breaks.

#### Construction

• Constructed in Stainless steel with Scotch Brite finish to meet the highest hygiene standards.

APPROVAL: